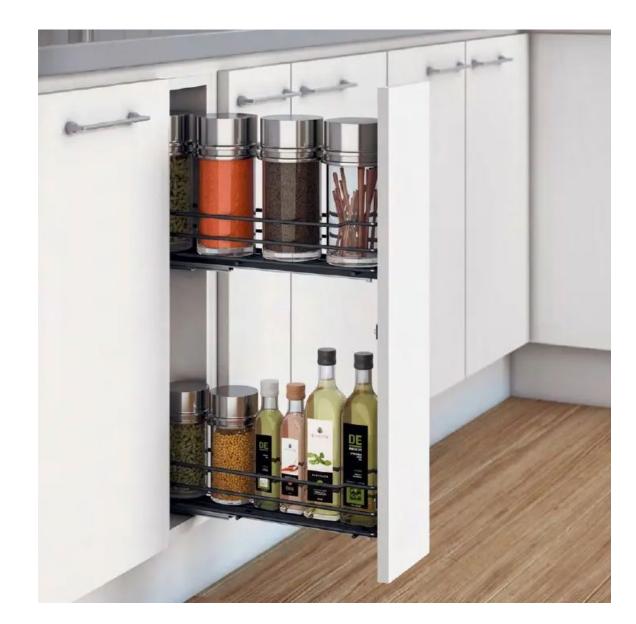

## #4 Spice Rack

A spice rack is an organizational tool that is used to store bottles of seasonings and spices.