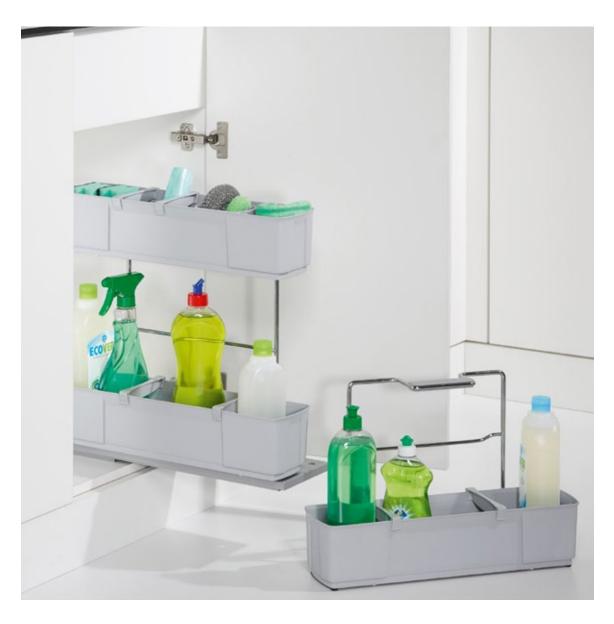

# #6 Cleaning Agent

Cleaning agent has a lot of practical features and ample space for storing all your household cleaning products. Totally practical, extremely compact and manufactured to the highest standards. The divided top tier organises sponges, brushes and other implements. It gets top marks for practicality: with a lift-out bottom rack for cleaning bottles and an ergonomic easy-grip handle.