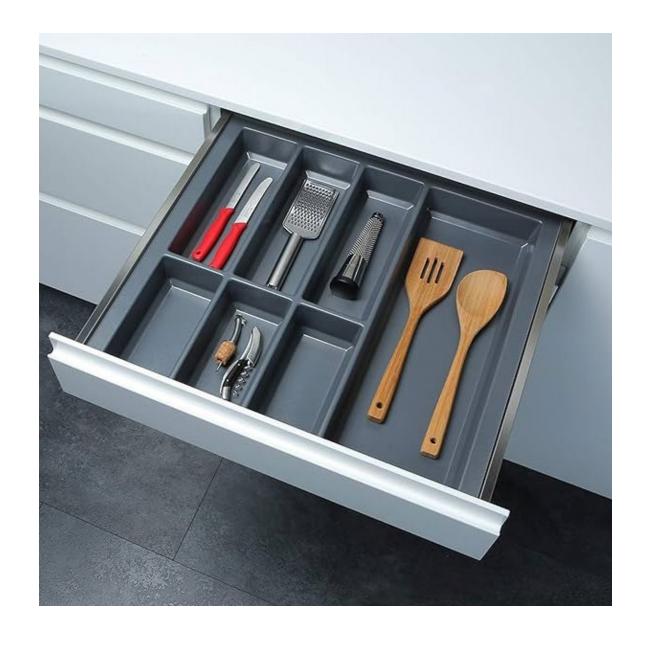

# #5 **Cutlery Tray**

By neatly compartmentalizing knives, forks, spoons, and other utensils, kitchen utensil organisers maximize the available storage, ensuring that every item has its designated place. This not only minimizes wasted space but also promotes a systematic and organized kitchen setup.