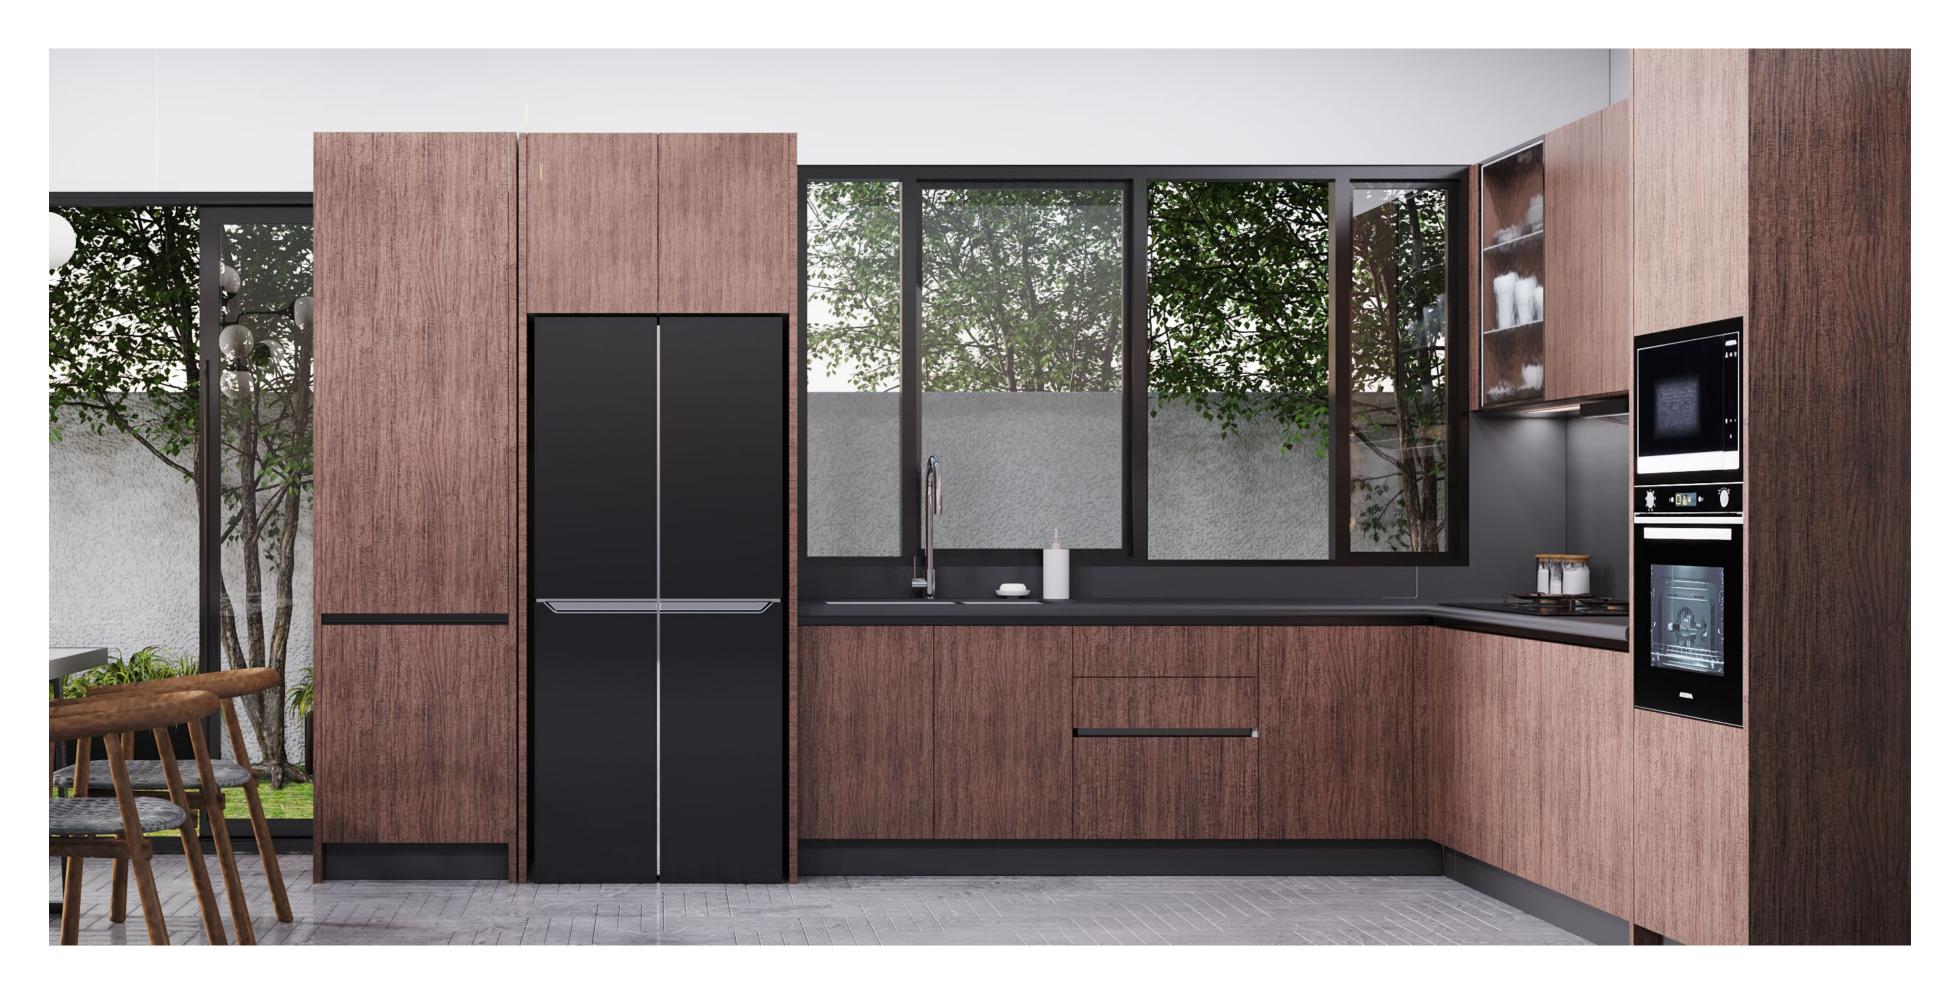

#2 L - Shape A classic layout that links the sides of two kitchen cabinets to form the letter L, it allows an even spread of the kitchen utensils' placement, according to their grouping.

#3 U - Shape

A space-saving layout that connects three sides of the room by installing cabinets to the form the letter U, it maximizes the placement of kitchen utensils to a new level.