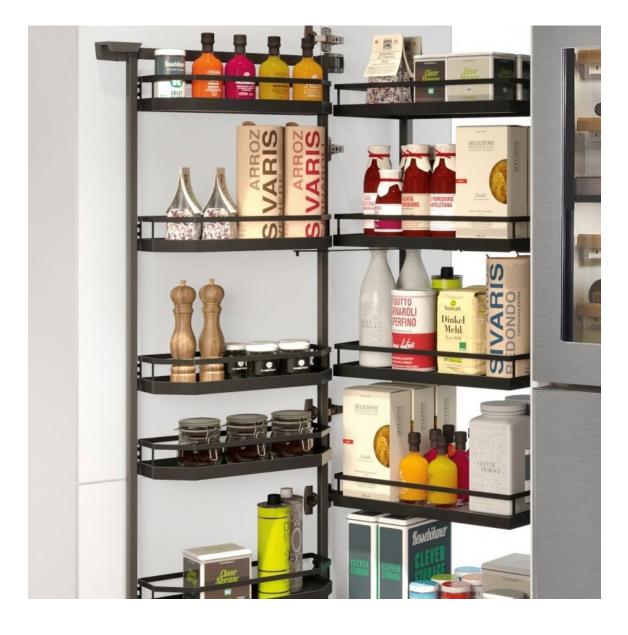

## #1 Cooking Agent

Cooking Agent has space for everything – spices, oils and sauces, chopping boards, knives, even plates and bowls. With secure holders for storing sauces and oils. The sturdy railing and movable dividers hold bottles and jars securely in place. Cooking utensils are ready to hand.