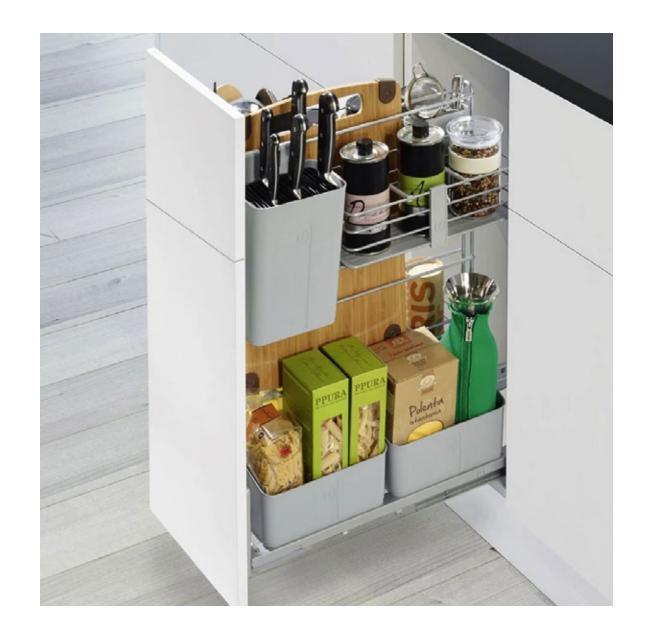

## #1 Cooking Agent

Cooking Agent has space for everything – spices, oils and sauces, chopping boards, knives, even plates and bowls. With secure holders for storing sauces and oils. The sturdy railing and movable dividers hold bottles and jars securely in place. Cooking utensils are ready to hand.