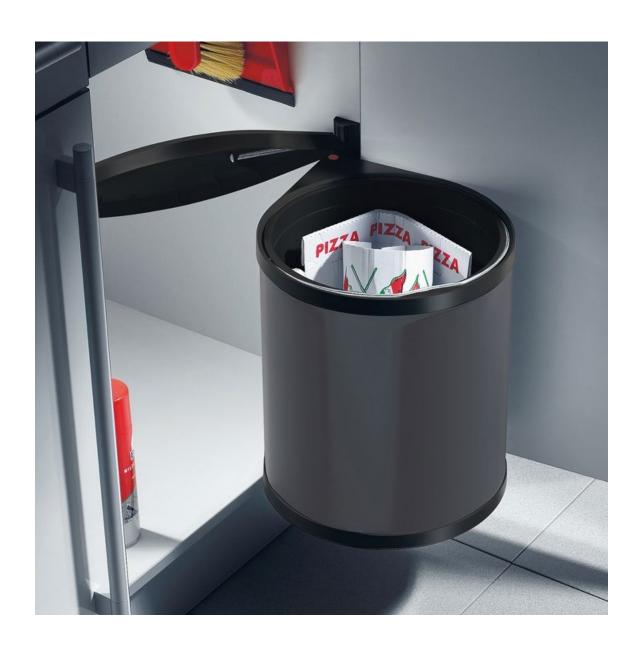

#7
Spice Rack

This under counter swing out grey waste bin with a 15 litre capacity is the perfect solution for keeping your waste and bin hidden.