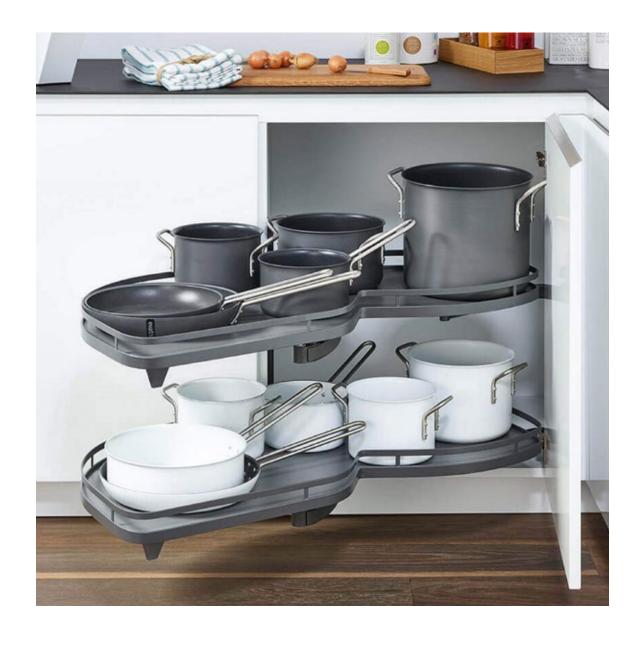

#2 Lemans Corner

The LeMans kitchen corner storage solution is perfect for blind corner units where space can be easily lost in the unit. The double pull out shelves include solid anti-slip bases & modern square railing, ideal for storing a number of items without it falling or toppling over.